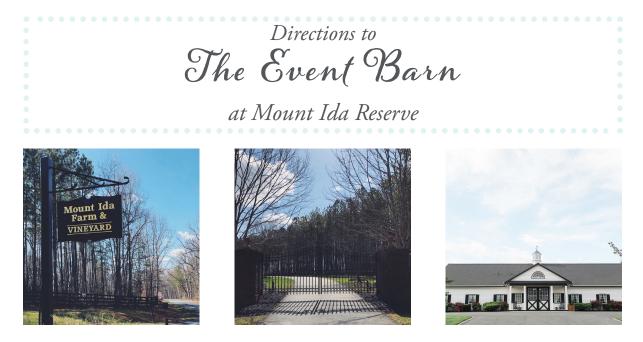

## **Directions from Route 64**

- Take exit 121 Scottsville/Charlottesville
- Head toward Scottsville (left off exit) onto Route 20 South (travel approx. 16 miles).
- Take a **left** onto James River Road (Route 726).
- Arrive at a stop sign and take a **left** onto Blenheim Road (travel approx. 2-3 miles).
- The sign for Mount Ida Farm and Vineyard will be to your right.
- Cross through the iron gates and take an **immediate left**. Follow road to Event Barn.

Note: If you have mistakenly passed the entrance to Mount Ida Farm & Vineyard you may notice a different gated entrance on your right to Murcielago (also identified as Mount Pleasant Farm on the street sign) or reach a one-lane bridge. Both of these are indications you have gone too far. Please turn around to find the Mount Ida Farm & Vineyard entrance which will now be on your left.